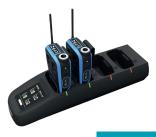

ommunication problems in noisy or difficult environments. Its hands-free system provides unrestricted movement as no fixed installation is required, and thereby enhances performance.







## VOKKERO GUARDIAN

## **TECHNICAL SPECIFICATIONS**

Audio > Ultra HD audio system

Range > Up to 1 km

Up to 14 hours (Rechargeable Li-Polymer Battery life >

battery)

Frequencies > Royalty-free, no communication costs

according to radio regulations in Europe

(ETSI) and US, Canada (FCC)

Weight > 250g (including battery)

8KwH Bandwidth >

Dimensions > 70 x 110 x 28mm

Operating

-10/+40°C temperature >

Alarm function > Alerts the user by vibrating or emitting an

audible signal

4 hours max. charging time Recharging >

## **PRODUCTS & ACCESSORIES**

- > Headsets
- > Generic kits
- > Accessories











Alarm - group call

connector

Choice of channel







**PRODUCT HIGHLIGHTS**