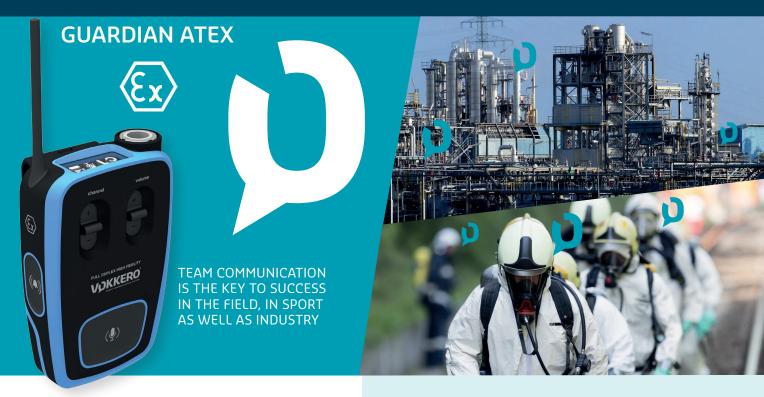

Equipped with a **patented noise filter**, VOKKERO® GUARDIAN solves all communication problems in noisy or difficult environments. Its hands-free system provides unrestricted movement as no fixed installation is required, and thereby enhances performance.

## VOKKERO GUARDIAN