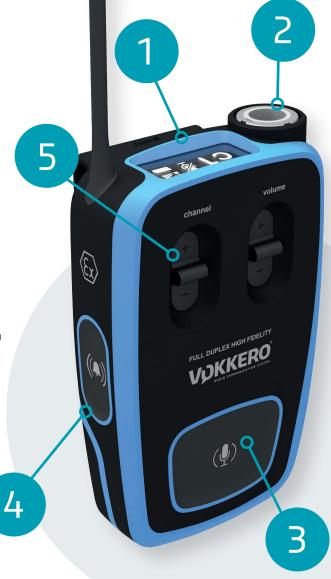

Equipped with a **patented noise filter**, VOKKERO® GUARDIAN solves all communication problems in noisy or difficult environments. Its hands-free system provides unrestricted movement as no fixed installation is required, and thereby enhances performance.

## **TECHNICAL SPECIFICATIONS**

Audio > Ultra HD audio system

Range > Up to 1 km

Up to 14 hours (Rechargeable Li-Polymer Battery life >

battery)

Frequencies > Royalty-free, no communication costs

according to radio regulations in Europe

(ETSI) and US, Canada (FCC)

Weight > 250g (including battery)

8KwH Bandwidth >

Dimensions > 70 x 110 x 28mm

Operating

-10/+40°C temperature >

Alarm function > Alerts the user by vibrating or emitting an

audible signal

4 hours max. charging time Recharging >

## **PRODUCTS & ACCESSORIES**

- > Headsets
- > Generic kits
- > Accessories

Alarm - group call

connector

Choice of channel

**PRODUCT HIGHLIGHTS** 